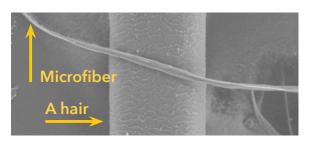

# The world's first Microfiber floss

#### What is Microfiber?

The diameter of Microfiber is less than one denier. Compared to a human hair, it is only about one hundredth in diameter.