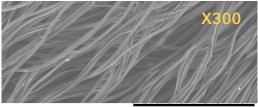

### Superfine fiber -Superior Cleaning

Ruscello floss fiber are only 6µm in diameter, one-third of conventional floss.

The total amount of fiber in the floss is 1400, up to five times more than the conventional nylon floss .

TM-1000 2961 2008/02/05 14:25 x300 30 Ruscello floss 6μm

TM-1000 2975 2008/02/05 16:00 x300 Conventional nylon floss 15-20μm

When wiping with conventional floss, plaque might remain due to its large and round cross sections.

When wiping with ruscello floss, plaque is taken up into its micro porosities and wiped away.