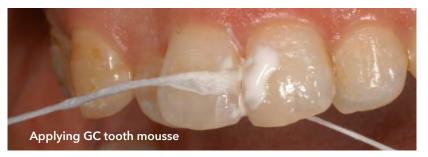

## Excellent tool for drug delivery

Ruscello floss can absorb and hold pastes, such as GC Tooth Mousse or fluoride gel and deliver the active ingredient directly into the carious region at the proximal tooth surface.