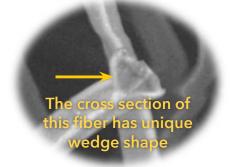

#### New wedge shaped and microfibre innovation

- Ruscello fibres are wedge-shaped: plaque is easily removed
- GC Ruscello floss uses micro-fibre technology each fibre is approximately 1/100th the thickness of human hair, with 5 times as many fibers as existing floss for easy access and better coverage
- Ruscello floss has exceptionally soft texture so its gentle on the gingiva
- Great flavour for a refreshing finish

TM-1000 2961 2008/02/05 14:25 x300 30 Ruscello floss 6μm

TM-1000 2975 2008/02/05 16:00 x300 Conventional nylon floss 15-20μm

When wiping with conventional floss, plaque might remain due to its large and round cross sections.