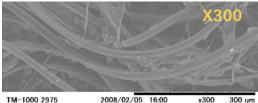

### Superfine fiber -Superior Cleaning

Ruscello floss fiber are only 6µm in diameter, one-third of conventional floss.

The total amount of fiber in the floss is 1400, up to five times more than the conventional nylon floss .

TM-1000 2961 2008/02/05 14:25 x300 30 Ruscello floss 6μm

TM-1000 2975 2008/02/05 16:00 x300 Conventional nylon floss 15-20μm

When wiping with conventional floss, plaque might remain due to its large and round cross sections.

When wiping with ruscello floss, plaque is taken up into its micro porosities and wiped away.