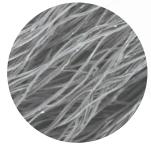

### Superfine fiber -Superior Cleaning

Ruscello floss fiber are only 6µm in diameter, one-third of conventional floss.

The total amount of fiber in the floss is 1400, up to five times more than the conventional nylon floss .

TM-1000 2961 2008/02/05 14:25 x300 30 Ruscello floss 6μm

TM-1000 2975 2008/02/05 16:00 x300 Conventional nylon floss 15-20μm

When wiping with conventional floss, plaque might remain due to its large and round cross sections.

When wiping with ruscello floss, plaque is taken up into its micro porosities and wiped away.